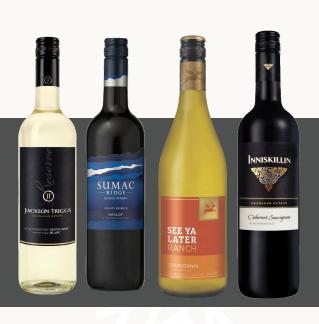

## Holiday Ssentials

Sumac Ridge Private Reserve Pinot Grigio

Jackson-Triggs ESPRIT
Sparkling

Inniskillin Okanagan Estate Series Cabernet Sauvignon

See Ya Later Ranch Nelly

\$12.99

\$16.99

\$15.50