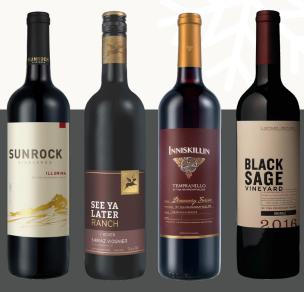

# UNDER \$130

Sunrock Vineyards Illumina See Ya Later Ranch Rover Inniskillin Discovery Series Tempranillo Black Sage Vineyard Shiraz

\$124.96

Jackson-Triggs Reserve Sauvignon Blanc Sumac Ridge Private Reserve Merlot See Ya Later Ranch Chardonnay Inniskillin Okanagan Estate Series Cabernet Sauvignon

\$62.96