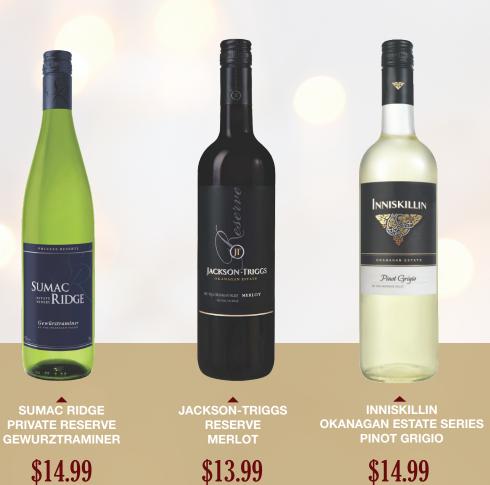

SAVE

Sumac Ridge Private

Reserve Pinot Grigio

\$12.99

Jackson-Triggs **Reserve Shiraz** 

T

ACKSON-TRIGGS

AN VALLEY SHIRA

SAVE \$1.00

\$13.99

Inniskillin Okanagan Estate Series Cabernet Sauvignon

See Ya Later Ranch Gewurztraminer

SEE YA LATER RANCH

SAVE

×

San Francisco Wine Competition Gold Medal Winners