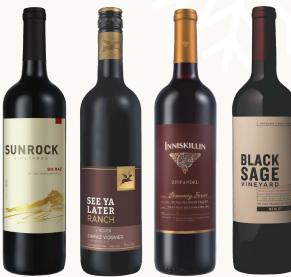

#### SUMAC RIDGE

Winter (November 1 – February 28) 11:00 am – 5:00 pm | Daily Please note we are closed December 25 - 27 and January 1

SunRock Vineyard Shiraz See Ya Later Ranch Rover Inniskillin Discovery Series Zinfandel Black Sage Vineyard Merlot

\$95.80

Jackson-Triggs Reserve Sauvignon Blanc Sumac Ridge Private Reserve Merlot See Ya Later Ranch Chardonnay Inniskillin Okanagan Estate Series Cabernet Sauvignon

\$62.46

INNISKILLIN > DISCOVERY SERIES MALBEC \$23.99