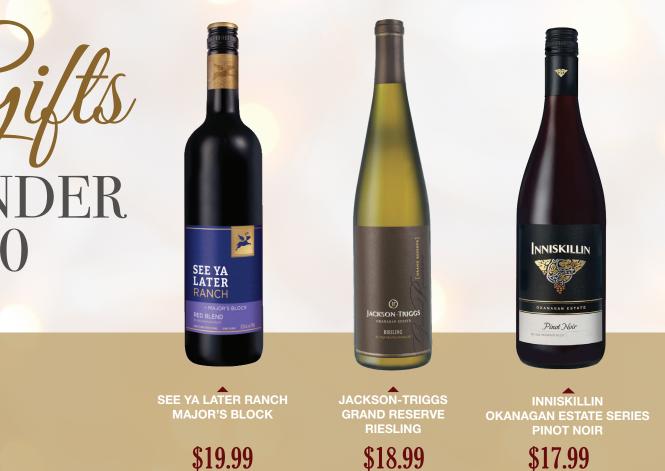

#### SEE YA LATER RANCH

See Ya Later Ranch Riesling

See Ya Later Ranch Pinot Noir

#### JACKSON-TRIGGS GRAND **RESERVE WHITE MERITAGE**

Rich and round, this wine displays notes of pineapple and lime with a hint of coconut on the nose, with a mélange of citrus on the palate. Very refreshing crisp medium finish.

\$19.99

#### **INNISKILLIN OKANAGAN DISCOVERY SERIES VIOGNIER/GEWURZTRAMINER**

Bursting with vibrant flavours and aromas. On the nose, floral and white pepper notes are most prominent, being complemented by juicy tropical fruit, peach and orange peel and rose flavours on the palate. This well-balanced wine has a beautifully lingering, round finish that stands up very well to its fresh fruit flavours.